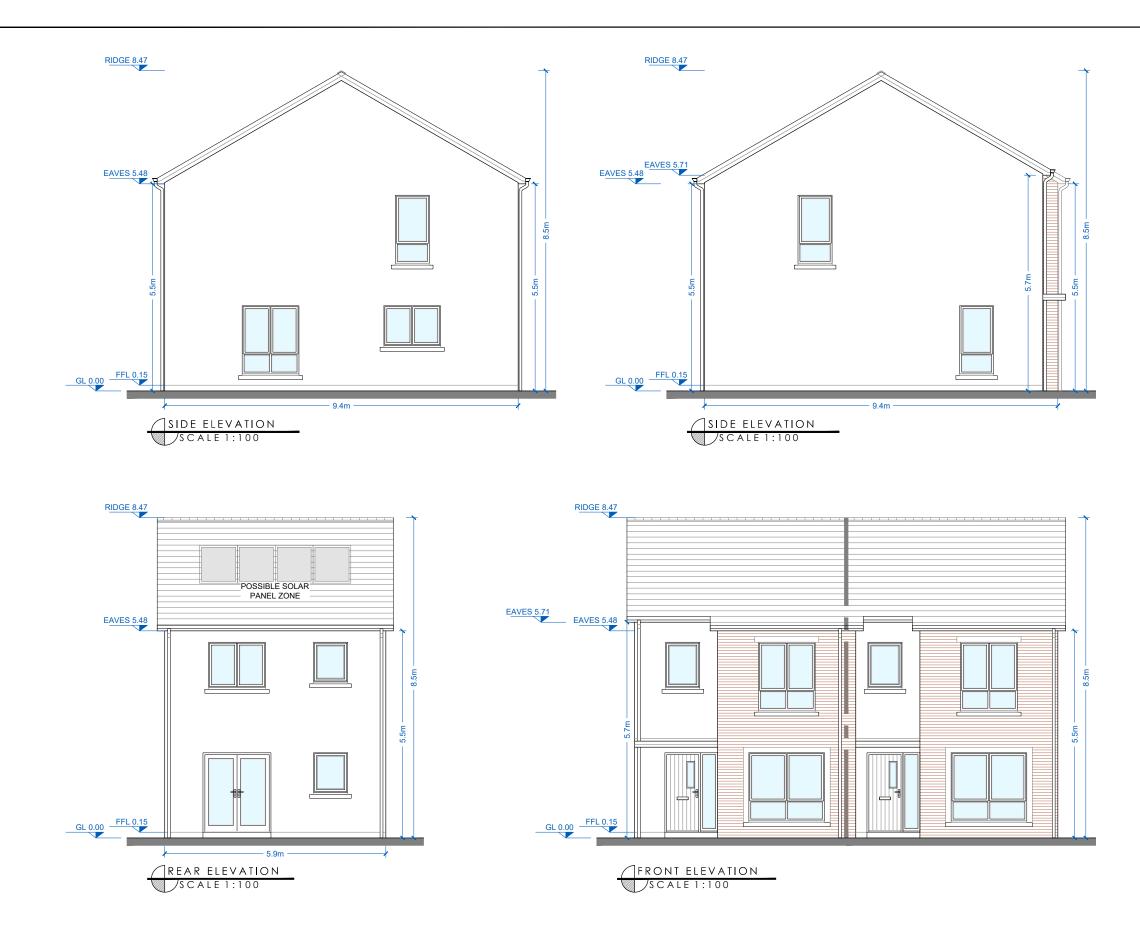

FINISHES.

ROOF:

- FIBRE CEMENT SLATES OR SIMILAR IN SELECTED COLOURS.
- UPVC/ALUMINIUM FASCIAS, SOFFITS AND RAINWATER GOODS OR SIMILAR IN SELECTED COLOURS.

WALLS:

EXTERNAL WALLS TO BE GENERALLY BRICK AND RENDERED IN SELECTED COLOURS. RED/BROWN BRICK GENERALLY.

DOORS AND WINDOWS:

- ALL FRONT ENTRANCE DOORS TO BE HARDWOOD OR SIMILAR, IN SELECTED COLOURS.
- OTHER DOORS AND WINDOWS TO BE T/G UPVC OR SIMILAR IN SELECTED COLOURS.
- STONE-EFFECT WINDOW/DOOR SURROUNDS/HEADS IN SELECTED SANDSTONE COLOURS WHERE INDICATED. CILLS TO MATCH.

## NOTE

LEVELS, ORIENTATION AND SITUATION (E.G. DETACHED, SEMI-DETACHED OR TERRACED) VARY PER UNIT. REFER TO SITE PLAN FOR LEVELS, ORIENTATION AND SITE CONTEXT INFORMATION.

| -                                                                                                                                                                       | -    | -      | -     |                            |      |          |
|-------------------------------------------------------------------------------------------------------------------------------------------------------------------------|------|--------|-------|----------------------------|------|----------|
| REV                                                                                                                                                                     | DATE | REV BY | DESCR | RIPTION                    |      |          |
| STATUS PLANNING                                                                                                                                                         |      |        |       |                            |      |          |
| PROJECT CREAGH STRATEGIC HOUSING<br>RESIDENTIAL DEVELOPMENT                                                                                                             |      |        |       |                            |      |          |
| PROJECT<br>ADDRESS BALLOWEN/RAMSFORTPARK,<br>GOREY, CO. WEXFORD                                                                                                         |      |        |       |                            |      | -        |
| DWG TITLE HOUSE TYPE H<br>ELEVATIONS                                                                                                                                    |      |        |       |                            |      |          |
| DWG                                                                                                                                                                     |      | 2-181  | L     |                            |      | REV<br>- |
| JOB N                                                                                                                                                                   | -    | 1725   |       | SCALE @ A3<br>1:100, 1:200 |      |          |
| DATE                                                                                                                                                                    | 30.  | 11.201 | 8     | DRN                        | Liam | Minogue  |
| STRUTEC,<br>Architectural & Engineering<br>Consultants,<br>Garryhill,<br>Bagenalstown,<br>Co. Carlow, R2 KP44<br>Ireland<br>Tel +353 (0)59 97 27623<br>W www.strutec.ie |      |        |       |                            |      |          |